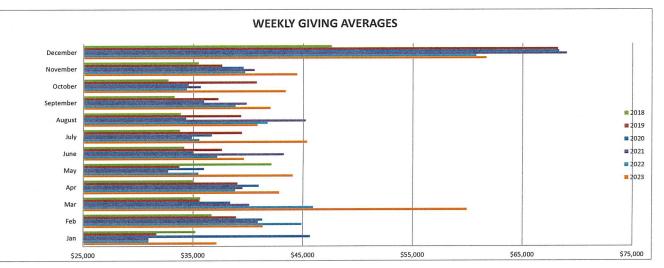

| 1                      |                |        |           |              |           |                    |           |                    |               |           |                    |           |              | Weekly    |
|------------------------|----------------|--------|-----------|--------------|-----------|--------------------|-----------|--------------------|---------------|-----------|--------------------|-----------|--------------|-----------|
| Weekly Giving Averages | ر ا            | Jan    | Feb       | Mar          | Apr       | May                | June      | July               | August        | September | October            | November  | December     | Avg/Mo    |
| 2018                   | \$             | 35,203 | \$ 36,678 | \$ 35,639    | \$ 34,989 | \$ 42,113          | \$ 34,156 | \$ 33,759          | \$ 33,841     | \$ 33,272 | \$ 32,704          | \$ 35,460 | \$ 47,572    | \$ 36,282 |
| 2019                   | \$             | 31,660 | \$ 38,897 | \$ 35,554    | \$ 39,001 | \$ 33,715          | \$ 37,571 | \$ 39,384          | \$ 39,310     | \$ 37,234 | \$ 40,726          | \$ 37,572 | \$ 68,187    | \$ 39,901 |
| 2020                   | \$             | 45,642 | \$ 41,291 | \$ 38,366    | \$ 40,953 | \$ 35,954          | \$ 34,941 | \$ 36,648          | \$ 34,319     | \$ 35,950 | \$ 34,558          | \$ 39,526 | \$ 68,296    | \$ 40,537 |
| 2021                   | \$             | 30,939 | \$ 40,883 | \$ 40,102    | \$ 39,476 | \$ 32,706          | \$ 43,226 | \$ 34,848          | \$ 45,218     | \$ 39,826 | \$ 35,647          | \$ 40,549 | \$ 69,003    | \$ 41,035 |
| 2022                   | \$             | 30,953 | \$ 44,876 | \$ 45,915    | \$ 38,804 | \$ 35,449          | \$ 37,142 | \$ 35,532          | \$ 41,748     | \$ 38,811 | \$ 34,379          | \$ 39,682 | \$ 60,762    | \$ 40,338 |
| 2023                   | \$             | 37,125 | \$ 41,325 | \$ 59,924    | \$ 42,816 | \$ 44,036          | \$ 39,578 | \$ 45,339          | \$ 40,816     | \$ 41,980 | \$ 43,368          | \$ 44,415 | \$ 61,679    | \$ 45,200 |
| w=# of weeks           | '21,'22,'23=5v | w      |           | '19,'20 = 5w | '23=5w    | '20, '21, '22 = 5w | '19 = 5w  | '18, '22, '23 = 5w | '20, '21 = 5w | '19 = 5w  | '21, '22, '23 = 5w | *20 = 5w  | '19, '23= 5w |           |