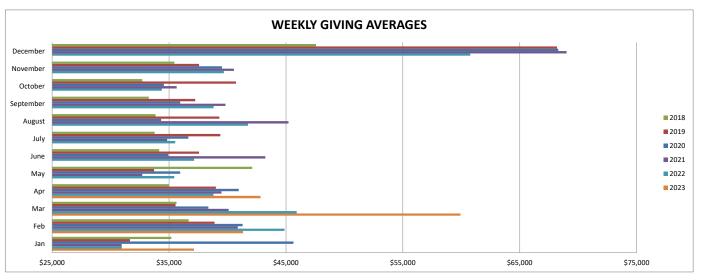

### **Finance Report: Christina McCaffrey**

• See the attached document titled Treasurer Report 5-25-23.

98,115

|                        |            |          |              |            |           |                   |        |         |        |             |           |        |           |             |          |       |          | v  | Veekly | parative<br>Month |
|------------------------|------------|----------|--------------|------------|-----------|-------------------|--------|---------|--------|-------------|-----------|--------|-----------|-------------|----------|-------|----------|----|--------|-------------------|
| Weekly Giving Averages |            | Jan      | Feb          | Mar        | Apr       | Ma                | ay     | June    |        | July        |           | August | September | October     | November |       | December |    | vg/Mo  | vg/Wk             |
| 2018                   | \$         | 35,203   | \$<br>36,678 | \$ 35,639  | \$ 34,989 | \$ .              | 42,113 | \$ 34,1 | .56    | \$ 33,759   | \$        | 33,841 | \$ 33,272 | \$ 32,704   | \$ 35,46 | 0 \$  | 47,572   | \$ | 36,282 | \$<br>35,627      |
| 2019                   | \$         | 31,660   | \$<br>38,897 | \$ 35,554  | \$ 39,001 | \$                | 33,715 | \$ 37,5 | 71 \$  | \$ 39,384   | \$        | 39,310 | \$ 37,234 | \$ 40,726   | \$ 37,57 | 2 \$  | 68,187   | \$ | 39,901 | \$<br>36,278      |
| 2020                   | \$         | 45,642   | \$<br>41,291 | \$ 38,366  | \$ 40,953 | \$ :              | 35,954 | \$ 34,9 | 41 \$  | \$ 36,648   | \$        | 34,319 | \$ 35,950 | \$ 34,558   | \$ 39,52 | 6 \$  | 68,296   | \$ | 40,537 | \$<br>41,563      |
| 2021                   | \$ \$      | 30,939   | \$<br>40,883 | \$ 40,102  | \$ 39,476 | \$                | 32,706 | \$ 43,2 | 26 \$  | \$ 34,848   | \$        | 45,218 | \$ 39,826 | \$ 35,647   | \$ 40,54 | 9 \$  | 69,003   | \$ | 41,035 | \$<br>37,850      |
| 2022                   | \$         | 30,953   | \$<br>44,876 | \$ 45,915  | \$ 38,804 | \$                | 35,449 | \$ 37,1 | .42 \$ | \$ 35,532   | \$        | 41,748 | \$ 38,811 | \$ 34,379   | \$ 39,68 | 2 \$  | 60,762   | \$ | 40,338 | \$<br>40,137      |
| 2023                   | \$         | 37,125   | \$<br>41,325 | \$ 59,924  | \$ 42,816 |                   |        |         |        |             |           |        |           |             |          |       |          | \$ | 45,297 | \$<br>45,297      |
| w=# of weeks           | \$ '21,'22 | 2,'23=5w |              | '19,'20=5w | 23=5w     | '20, '21, '22 =5v | w      | 19=5w   | '1     | 18, '22=5w; | '20, '21: | =5w    | '19=5w    | '21, '22=5w | '20=5w   | 19=5v | ,        |    |        |                   |