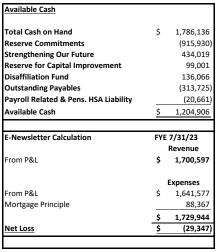

### **Finance Report: Christina McCaffrey**

• See the attached document titled Treasurer Report 5-25-23.

COC Capital Improvement 5.24.23.xlsb 1 of 1

\*\* Numbers are based on a Revenue Budget of \$2,269,728, and an Expense Budget of \$2,115,124

40,479

4,942

8,921

(6,751)

| Davis and a second             | A 22     | Com 22   | 0+12     | No. 22   | D 22    | lan 22   | F=1-22   | May 22  | A 22    | FVF 7 /24 /22 |           |       |
|--------------------------------|----------|----------|----------|----------|---------|----------|----------|---------|---------|---------------|-----------|-------|
| Revenue                        | Aug-22   | Sep-22   | Oct-22   | Nov-22   | Dec-22  | Jan-23   | Feb-23   | Mar-23  | Apr-23  | FYE 7/31/23   |           |       |
| Frye Farm                      | 126,060  | 120,832  | 128,904  | 123,511  | 165,713 | 141,044  | 128,976  | 185,028 | 158,857 | 1,278,925     |           |       |
| Central Services               | -        | -        | -        | -        | -       | -        | -        | -       | -       | -             |           |       |
| Crossroads                     | 24,238   | 20,008   | 25,156   | 19,630   | 41,136  | 23,671   | 18,812   | 33,358  | 31,395  | 237,404       |           |       |
| Jeannette                      | 9,013    | 6,700    | 9,101    | 7,835    | 26,184  | 11,459   | 8,977    | 9,422   | 11,262  | 99,953        |           | % of  |
| Mt Pleasant / Scottdale        | 7,679    | 7,702    | 8,732    | 7,752    | 10,016  | 9,449    | 8,534    | 11,888  | 12,563  | 84,315        | Budget    | Bdgt. |
| Totals                         | 166,990  | 155,242  | 171,893  | 158,728  | 243,049 | 185,623  | 165,299  | 239,696 | 214,077 | 1,700,597     | 1,701,908 | 100%  |
| 2021/2022                      | 180,873  | 159,305  | 178,335  | 162,195  | 275,910 | 154,763  | 179,505  | 183,689 | 155,215 | 1,629,790     | •         |       |
|                                |          |          |          |          |         |          |          |         |         |               |           |       |
| Expenses                       | Aug-22   | Sep-22   | Oct-22   | Nov-22   | Dec-22  | Jan-23   | Feb-23   | Mar-23  | Apr-23  | FYE 7/31/23   |           |       |
| Frye Farm                      | 107,283  | 113,376  | 119,867  | 109,597  | 131,271 | 148,729  | 137,651  | 136,315 | 132,272 | 1,136,361     |           |       |
| Central Services               | 16,226   | 11,281   | 10,057   | 18,934   | 1,413   | 9,951    | 8,649    | 5,180   | 8,006   | 89,697        |           |       |
| Crossroads                     | 23,155   | 22,556   | 28,630   | 18,201   | 25,114  | 22,949   | 26,977   | 28,533  | 25,190  | 221,305       |           |       |
| Jeannette                      | 10,985   | 11,586   | 11,967   | 11,775   | 12,676  | 13,319   | 13,592   | 12,077  | 12,450  | 110,427       |           | % of  |
| Mt Pleasant / Scottdale        | 12,542   | 8,534    | 10,304   | 8,397    | 8,444   | 8,641    | 8,925    | 8,568   | 9,432   | 83,787        | Budget    | Bdgt. |
| Totals                         | 170,191  | 167,333  | 180,825  | 166,904  | 178,918 | 203,589  | 195,794  | 190,673 | 187,350 | 1,641,577     | 1,579,377 | 104%  |
| 2021/2022                      | 140,394  | 154,363  | 169,414  | 168,946  | 177,795 | 156,768  | 188,025  | 174,007 | 172,151 | 1,501,863     |           |       |
|                                |          |          |          |          |         |          |          |         |         |               |           |       |
|                                | Aug-22   | Sep-22   | Oct-22   | Nov-22   | Dec-22  | Jan-23   | Feb-23   | Mar-23  | Apr-23  | FYE 7/31/23   |           |       |
| Unadjusted Net Income          | (3,201)  | (12,091) | (8,932)  | (8,176)  | 64,131  | (17,966) | (30,495) | 49,023  | 26,727  | 59,020        |           |       |
| Mortgage Principle             | (9,672)  | (9,709)  | (9,745)  | (9,781)  | (9,818) | (9,855)  | (9,892)  | (9,929) | (9,966) | (88,367)      |           |       |
| Adjusted Total Profit / (Loss) | (12,873) | (21,800) | (18,677) | (17,957) | 54,313  | (27,821) | (40,387) | 39,094  | 16,761  | (29,347)      |           |       |